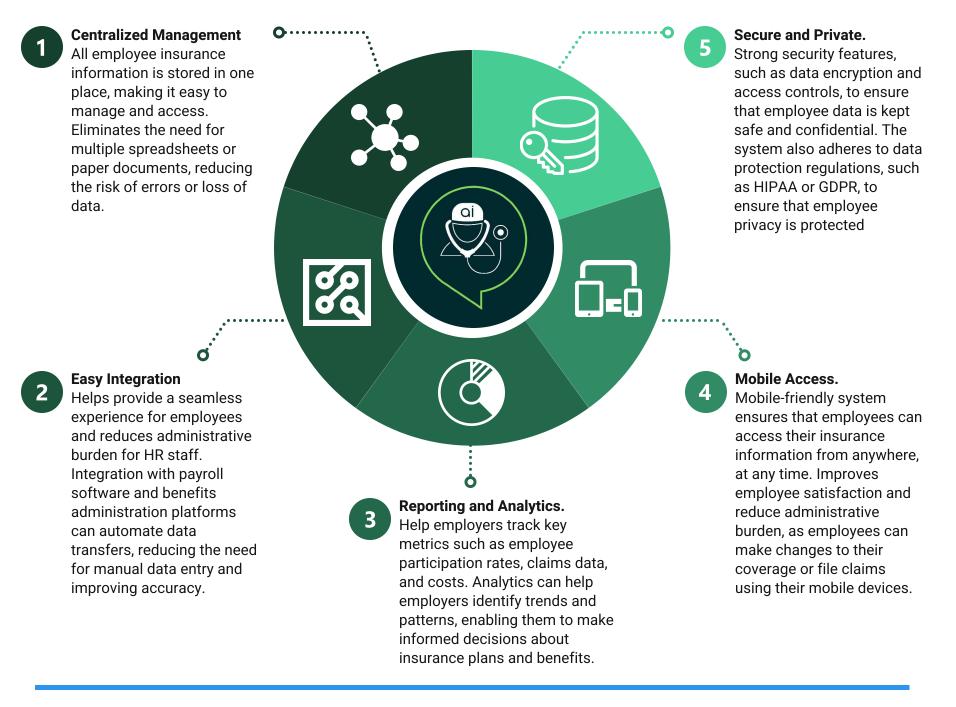

## Stethoscope.ai - Corporate Health Mgmt Tool

An employee insurance information management system is an essential component of an employee welfare ecosystem, as it provides a platform for managing and tracking employee insurance policies and benefits. It is a time-consuming and challenging task, especially for HR professionals who have to keep track of employees, their changing family statuses, the complex claim process, multiple policies, coverage amounts, etc. Our system simplifies this insurance management process to improve accuracy, efficiency, and compliance.